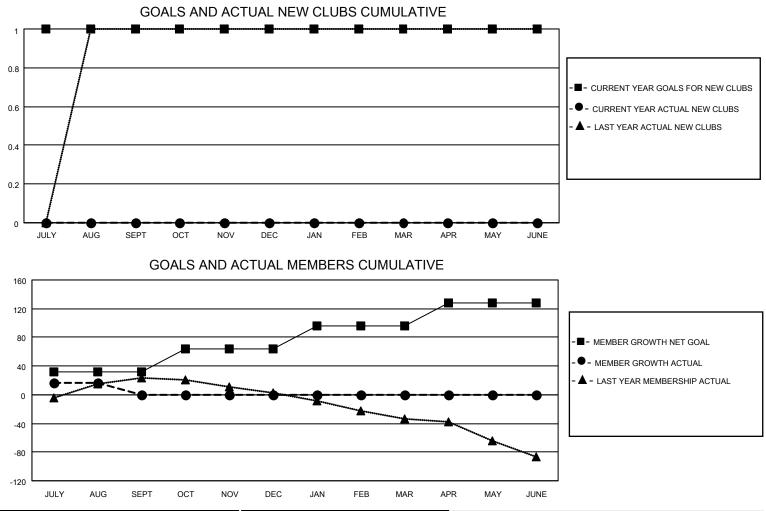

## LOCATION ALABAMA

District 34 C

Results as of: 8/31/2021

| Clubs                 |               |           |               | Members               |                        |                         |                                                    |
|-----------------------|---------------|-----------|---------------|-----------------------|------------------------|-------------------------|----------------------------------------------------|
| RESULTS FOR 2021-2022 |               |           |               | RESULTS FOR 2021-2022 |                        |                         |                                                    |
| QUARTER               | NEW CLUB GOAL | NEW CLUBS | DROPPED CLUBS | QUARTER MEME          | BER GROWTH NET<br>GOAL | MEMBER GROWTH<br>ACTUAL | DROPPED<br>MEMBERS ACTUAL<br>(including transfers) |
| JULY/AUG/SEPT         | 1             | 0         | 0             | JULY/AUG/SEPT         | 32                     | 41                      | 21                                                 |
| OCT/NOV/DEC           | 0             | 0         | 0             | OCT/NOV/DEC           | 32                     | 0                       | 0                                                  |
| JAN/FEB/MAR           | 0             | 0         | 0             | JAN/FEB/MAR           | 32                     | 0                       | 0                                                  |
| APR/MAY/JUNE          | 0             | 0         | 0             | APR/MAY/JUNE          | 32                     | 0                       | 0                                                  |